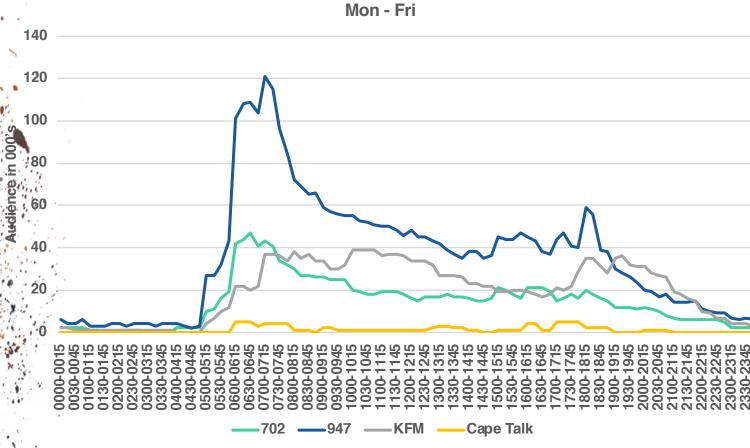

## **Quarter Hour Listening**Mon-Fri

Source: BRC RAM (Jan-Jun 18)

Age 25-54, LSM 7-10, GP/WC