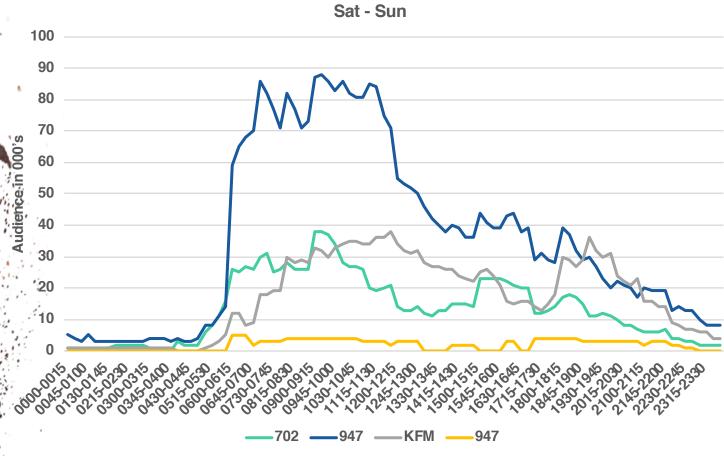

## **Quarter Hour Listening**

Sat - Sun

Source: BRC RAM (Jan-Jun 18)

Age 25-54, LSM 7-10, GP/WC