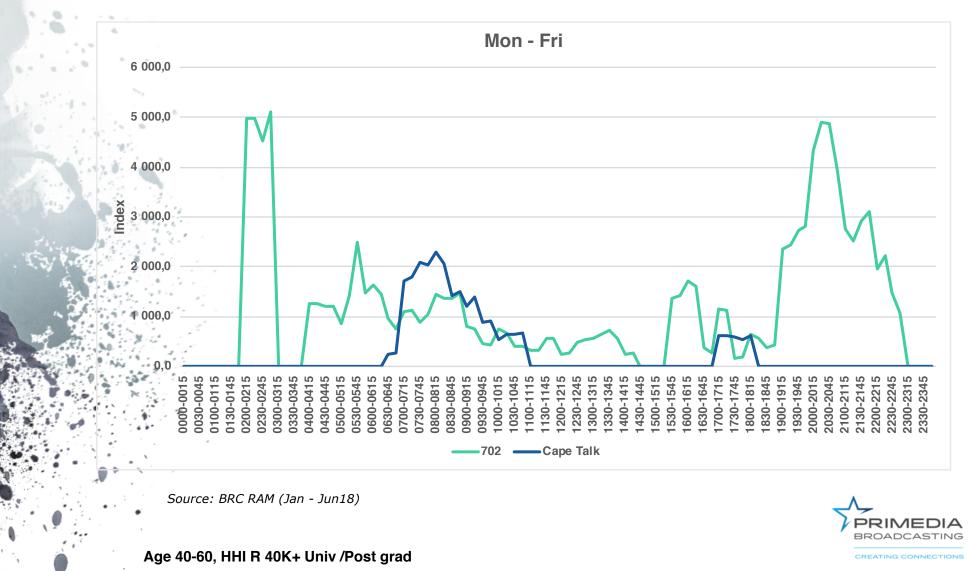

#### **Ave. Quarter Hour Listening**

Executive / senior management (Company, Finance (CA – Occupation, Legal (Lawyer), Medical / Dental (Doctor), Self Employed -

Age 40-60, HHI R 40K+ Univ /Post grad

Executive / Senior management (Company, Finance), CA, Legal (Lawyer), Medical / Dental (Doctor), Self Employed on the BRC report the defining demographic variables have been used:- Age 40-60, HHI R 40K+ Univ /Post grad

In order to track listenership across the demographic of the following Occupations:- Executive / Senior management (Company, Finance), CA, Legal (Lawyer), Medical / Dental (Doctor) and Self Employed on the BRC report, the defining demographic variables have been used as follows :- Age 40-60, HHI R 40K+ Univ /Post grad