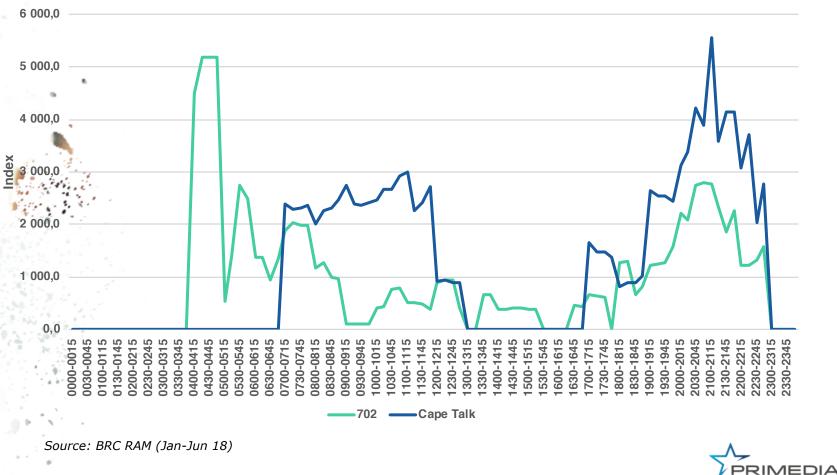

### **Ave. Quarter Hour Listening**

Executive / senior management (Company, Finance (CA – Occupation, Legal (Lawyer), Medical / Dental (Doctor), Self Employed

Sat-Sun

Age 40-60, HHI R 40K+ Univ /Post grad