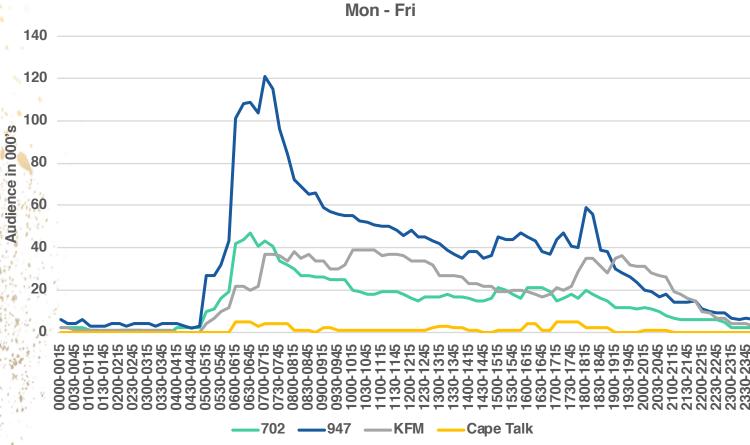

## **Quarter Hour Listening**Mon-Fri

Source: BRC RAM (Jan-Jun 18)

Age 25-54, LSM 7-10, GP/WC