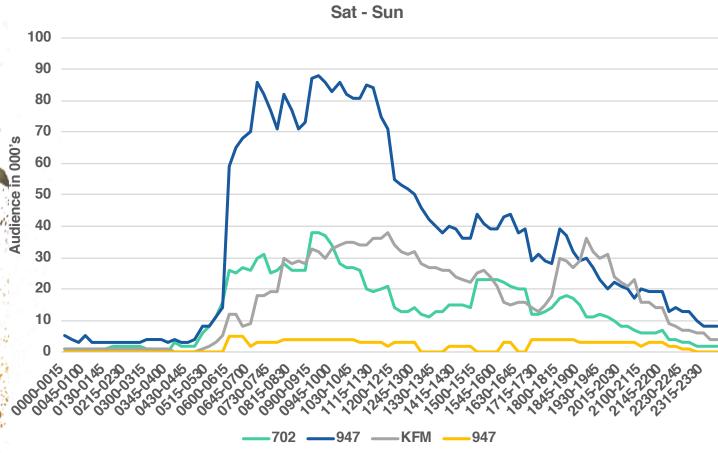

## **Quarter Hour Listening**Sat - Sun

Source: BRC RAM (Jan-Jun 18)

Age 25-54, LSM 7-10, GP/WC