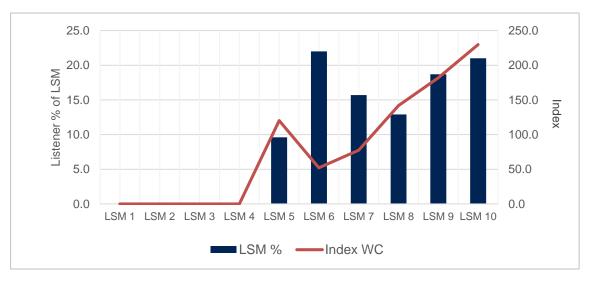

and paint the town red!







# SPECIALLY CRAFTED

Kfm will create a specially designed promotional package that will run over 9 days across the station.

The package contains an abundant mix of interactive competition moments during Kfm Mornings with Darren, Sherlin & Sibs with high frequency promotional activity, an online presence and generic airtime.

This will allow your brand to get great exposure and also allows its features to be highlighted.





# KFM MORNINGS WITH DARREN, SHERLIN & SIBS

Wake up to the most music and feel great, as Darren "Whackhead", Sherlin & Sibs whip up the freshest breakfast show to get your day started every weekday from 06h00 to 09h00.

There's nothing like Kfm Mornings to turn your early 'moanings' into a joy ride!





# **Listener Profile**

## LSM



# Age



# **Ethnicity**



## Gender



## **Marital Status**



Source: BRC RAMS, October 16 - March 2017





# **ELEMENTS**



#### ON AIR:

40" Recorded Teaser Promo

30" Live Teaser Promo

40" On Now Recorded

30" On Now Live

10" Throw Forward

30" Competition Moment @ 08h20

30" Generic



### **ONLINE:**

Every promo spot directs the audience to kfm.co.za where you will have a permanent presence on the home page for the duration of the promotion.



### **SOCIAL MEDIA:**

Facebook and Twitter will be used for the duration of the promotion.



# **SCHEDULES**

# **60" Powerspot**

(Friday prior to the competition)

| Time channel | Loadings | Mon | Tue | Wed | Thu | Fri | Sat | Sun | Total |
|--------------|----------|-----|-----|-----|-----|-----|-----|-----|-------|
| 06:00-09: