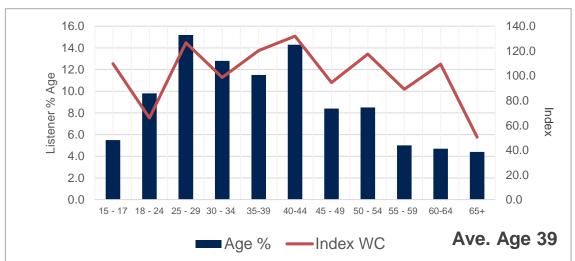

t the town red!







# SPECIALLY CRAFTED

Kfm will create a specially designed promotional package that will run over 9 days across the station.

The package contains an abundant mix of interactive competition moments during Kfm Mornings with Darren, Sherlin & Sibs with high frequency promotional activity, an online presence and generic airtime.

This will allow your brand to get great exposure and also allows its features to be highlighted.





# KFM MORNINGS WITH DARREN, SHERLIN & SIBS

Wake up to the most music and feel great, as Darren "Whackhead", Sherlin & Sibs whip up the freshest breakfast show to get your day started every weekday from 06h00 to 09h00.

There's nothing like Kfm Mornings to turn your early 'moanings' into a joy ride!





# **Listener Profile**

## LSM



# Age



# **Ethnicity**



## Gender



## **Marital Status**



Source: BRC RAMS, October 16 - March 2017





# **ELEMENTS**



#### ON AIR:

40" Recorded Teaser Promo

30" Live Teaser Promo

40" On Now Recorded

30" On Now Live

10" Throw Forward

30" Competition Moment @ 08h20

30" Generic



### **ONLINE:**

Every promo spot directs the audience to kfm.co.za where you will have a permanent presence on the home page for the duration of the promotion.



### **SOCIAL MEDIA:**

Facebook and Twitter will be used for the duration of the promotion.



# **SCHEDULES**

# **60" Powerspot**

(Friday prior to the competition)

| Time channel | Loadings | Mon | Tue | Wed | Thu | Fri | Sat | Sun | Total |
|--------------|----------|-----|-----|-----|-----|-----|-----|-----|-------|
| 06:00-09:00  | Liv