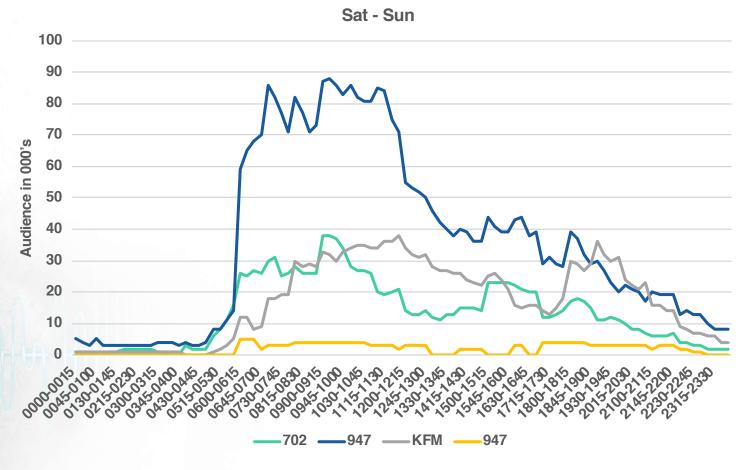

# **Quarter Hour Listening**Sat - Sun

Source: BRC RAM (Jan-Jun 18)

Age 25-54, LSM 7-10, GP/WC